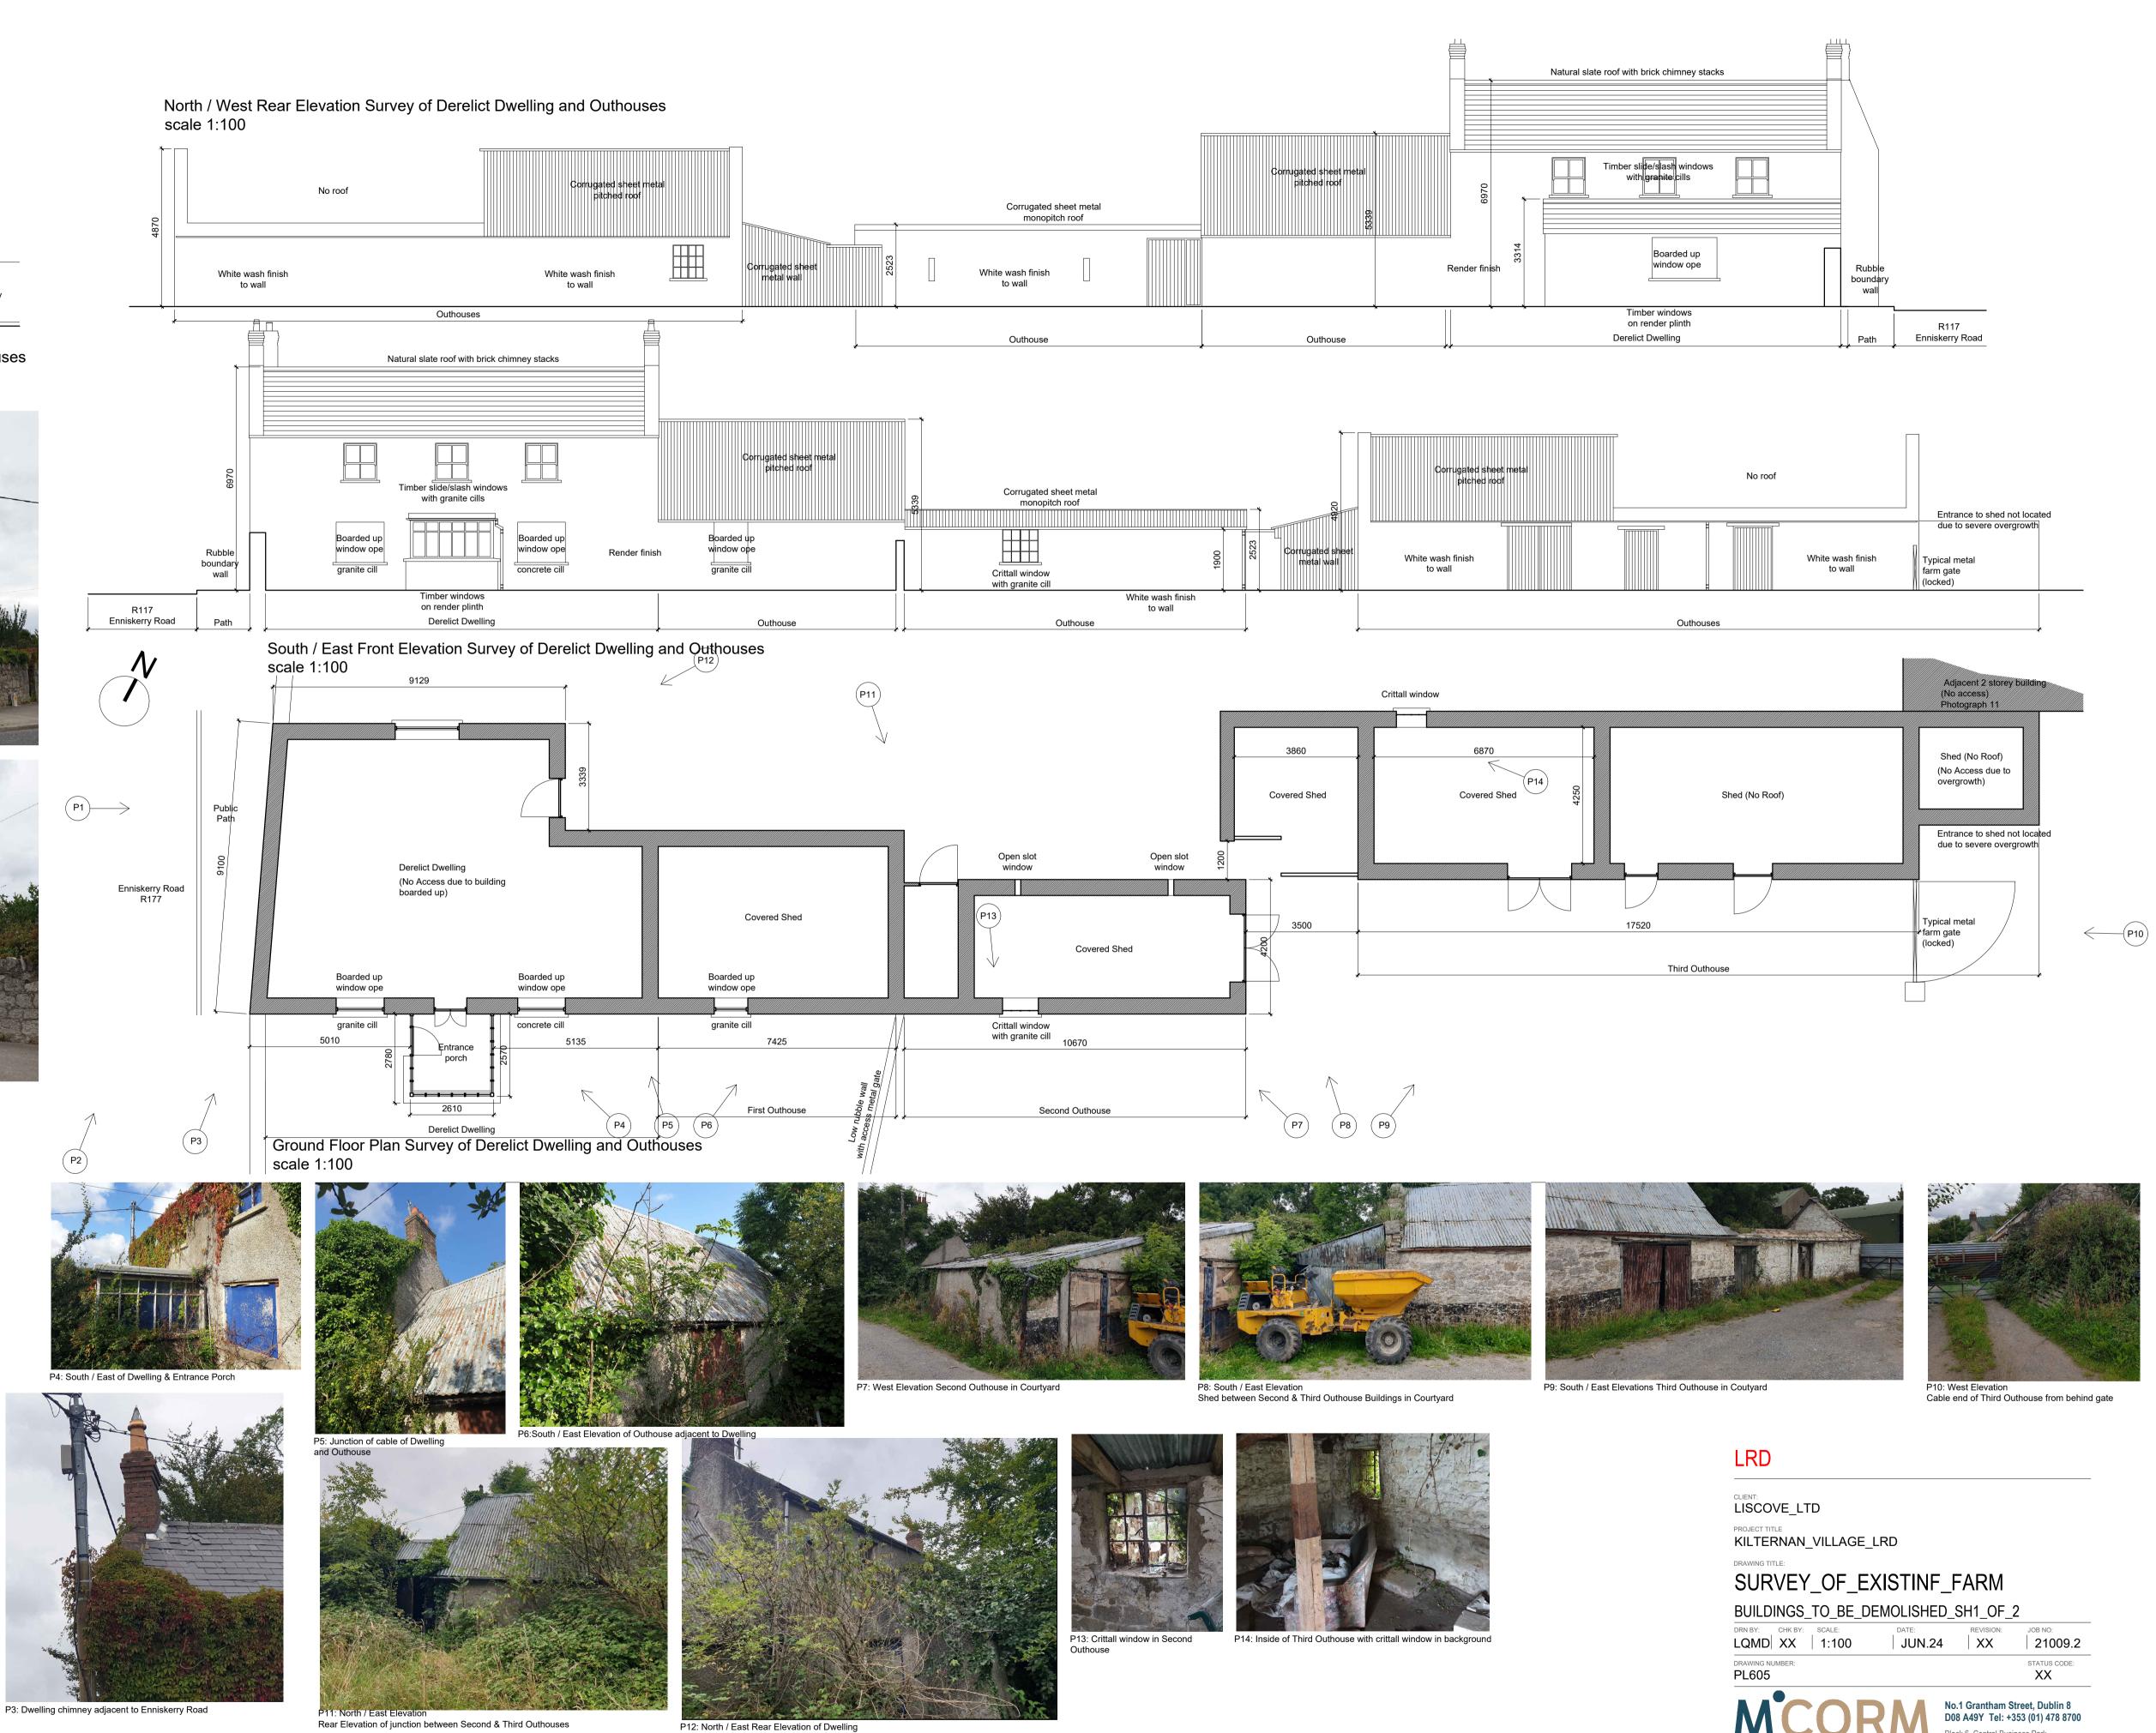

South / West Elevation Survey of Derelict Dwelling and Outhouses scale 1:100

GENERAL NOTES DO NOT SCALE FROM DRAWINGS. WORK TO FIGURED DIMENSIONS ONLY. ARCHITECT TO BE NOTIFIED OF ANY DISCREPANCIES.

THIS DRAWING TO BE READ IN CONJUNCTION WITH ALL ARCHITECT'S DRAWINGS, SPECIFICATIONS CONSULTANT'S DESIGN TEAM DRAWINGS AND SPECIFICATIONS.

| CLIENT:<br>LISCOVE_LTD                 |                                                                    |
|----------------------------------------|--------------------------------------------------------------------|
| PROJECT TITLE<br>KILTERNAN_VILLAGE_LRD |                                                                    |
| DRAWING TITLE:<br>SURVEY_OF_EXIS       | TINF_FARM                                                          |
| BUILDINGS_TO_BE_DEMC                   | DLISHED_SH1_OF_2                                                   |
| LQMD XX 1:100                          | DATE: REVISION: JOB NO:<br>JUN.24 XX 21009.2                       |
| drawing number:<br>PL605               | STATUS CODE:                                                       |
| MCOR                                   | No.1 Grantham Street, Dublin 8<br>D08 A49Y Tel: +353 (01) 478 8700 |
|                                        | Tullamore, County Offaly, R35 F6F8                                 |
| ARCHITECTURE                           | Tel: +353 (057) 932 3867                                           |