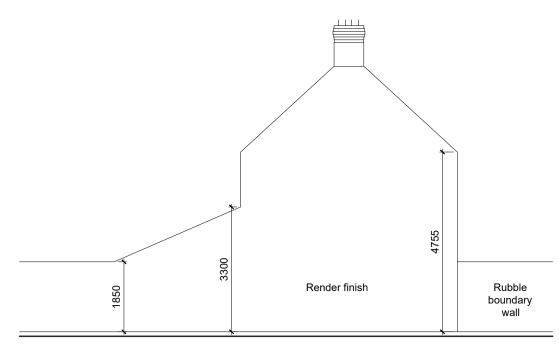

South / West Elevation Survey of Derelict Dwelling and Outhouses scale 1:100

GENERAL NOTES DO NOT SCALE FROM DRAWINGS. WORK TO FIGURED DIMENSIONS ONLY. ARCHITECT TO BE NOTIFIED OF ANY DISCREPANCIES.

THIS DRAWING TO BE READ IN CONJUNCTION WITH ALL ARCHITECT'S DRAWINGS, SPECIFICATIONS CONSULTANT'S DESIGN TEAM DRAWINGS AND SPECIFICATIONS.