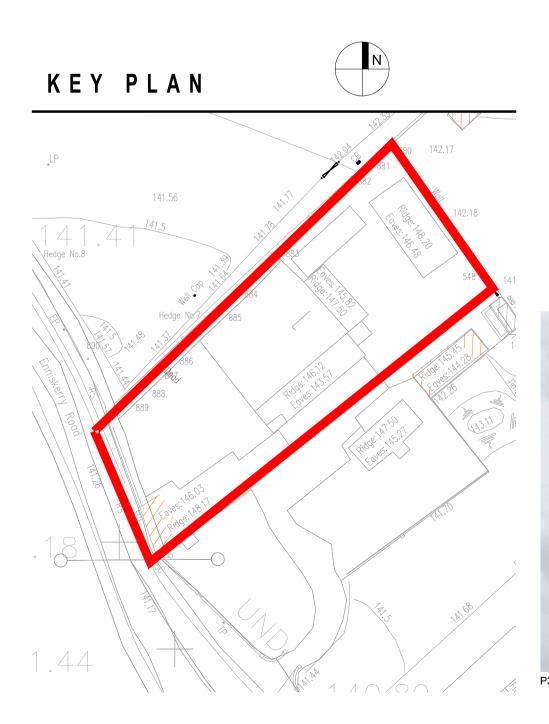

South / West Elevation Survey of Derelict Dwelling and Outhouses scale 1:100











GENERAL NOTES DO NOT SCALE FROM DRAWINGS. WORK TO FIGURED DIMENSIONS ONLY. ARCHITECT TO BE NOTIFIED OF ANY DISCREPANCIES.

THIS DRAWING TO BE READ IN CONJUNCTION WITH ALL ARCHITECT'S DRAWINGS, SPECIFICATIONS CONSULTANT'S DESIGN TEAM DRAWINGS AND SPECIFICATIONS.

| CLIENT:<br>LISCOVE_LTD                 |                                                                    |
|----------------------------------------|--------------------------------------------------------------------|
| PROJECT TITLE<br>KILTERNAN_VILLAGE_LRD |                                                                    |
| DRAWING TITLE:<br>SURVEY_OF_EXIS       | TINF_FARM                                                          |
| BUILDINGS_TO_BE_DEMC                   | DLISHED_SH1_OF_2